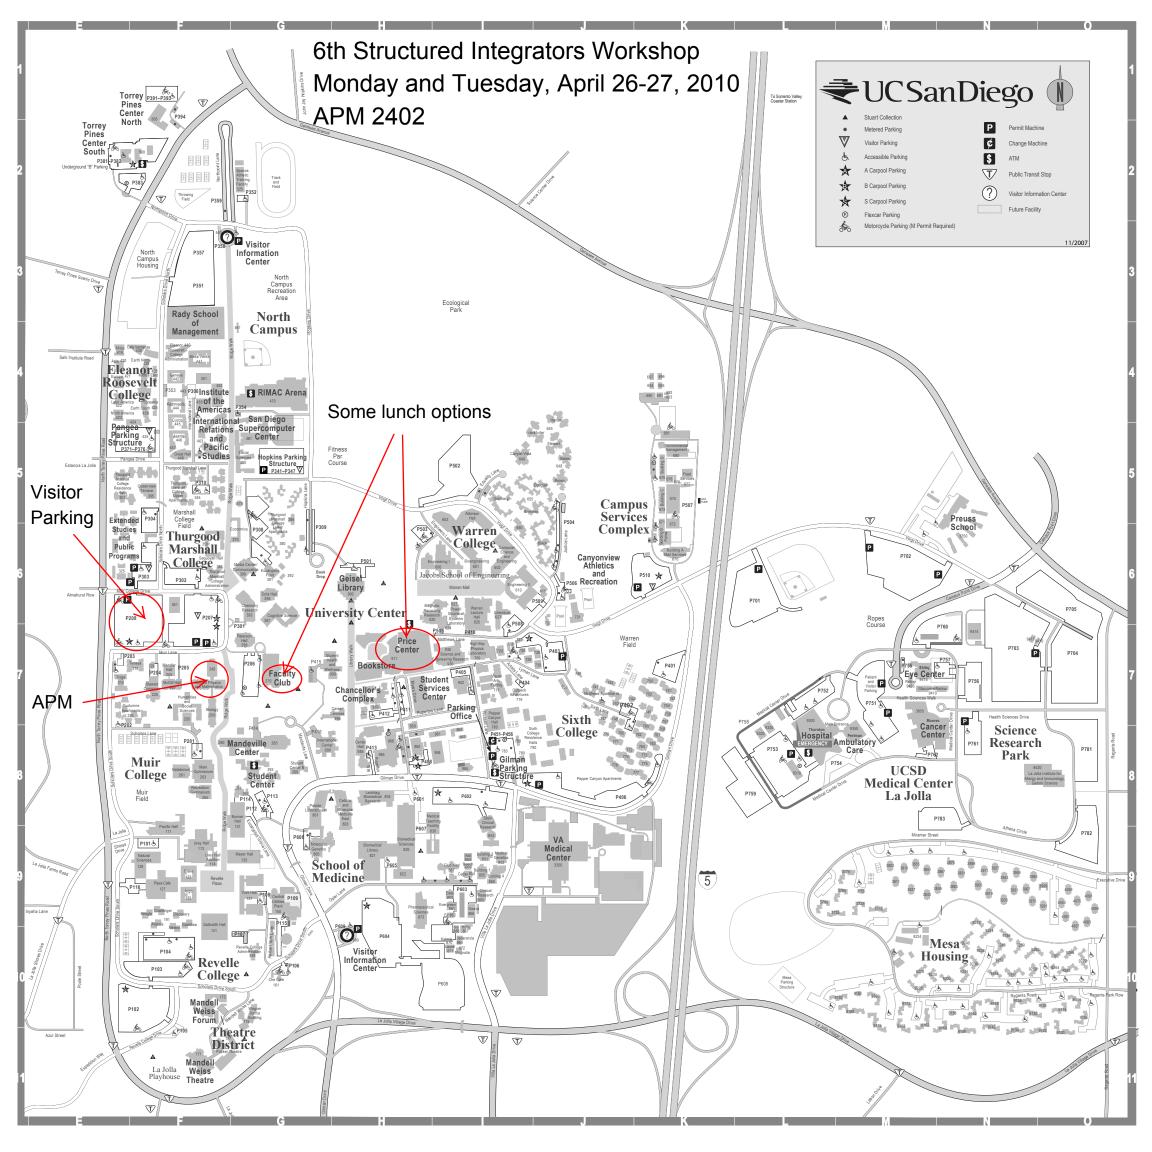

| Wes | actures (Alphabetical)<br>st Campus                                                              |           | 173   | Main Gymnasium<br>Mandell Weiss Forum                                                                      | F8<br>F10 |
|-----|--------------------------------------------------------------------------------------------------|-----------|-------|------------------------------------------------------------------------------------------------------------|-----------|
|     | 201 University Center 202 University Center                                                      | H8<br>H8  |       | Mandell Weiss Theatre Mandeville Center                                                                    | F11<br>G8 |
| 960 | 301/301A University Center