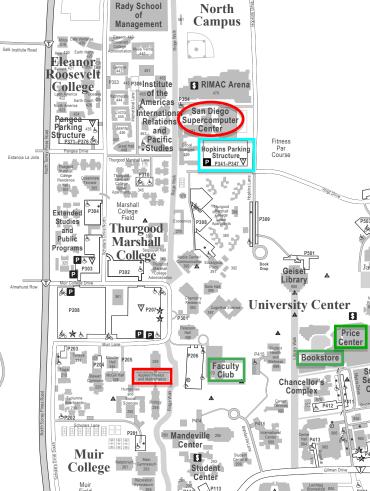

| Ctr.       | ustures (Alphahatical)                                                                      |           | 262  | Main Gymnasium                                                                                         | F8         |
|------------|---------------------------------------------------------------------------------------------|-----------|------|--------------------------------------------------------------------------------------------------------|------------|
| Wes        | ctures (Alphabetical)                                                                       | 110       | 173  | Mandell Weiss Forum                                                                                    | F10        |
|            | 201 University Center<br>202 University Cente